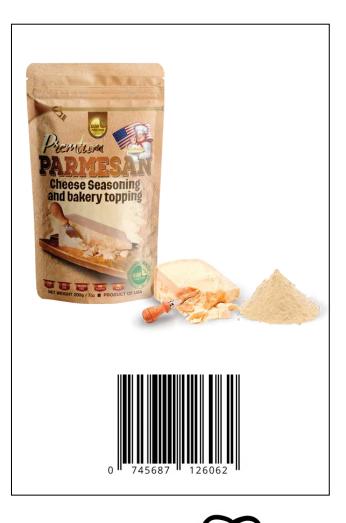

#### Bio Factor Powdered Premium "PARMESAN" Cheese Seasoning and Bakery Topping

Shelf stable, and ready to use product

| Nutrition F                                                                                                                                 | acts           |
|---------------------------------------------------------------------------------------------------------------------------------------------|----------------|
| 4 servings per container                                                                                                                    |                |
| Serving size                                                                                                                                | (50g)          |
| Amount Per Serving                                                                                                                          |                |
| Calories                                                                                                                                    | 130            |
|                                                                                                                                             | % Daily Value* |
| Total Fat 2g                                                                                                                                | 3%             |
| Saturated Fat 1.32g                                                                                                                         | 7%             |
| <i>Trans</i> Fat 0g                                                                                                                         |                |
| Polyunsaturated Fat 0.0615g                                                                                                                 |                |
| Monounsaturated Fat 0.55g                                                                                                                   |                |
| Cholesterol 10mg                                                                                                                            | 3%             |
| Sodium 3400mg                                                                                                                               | 148%           |
| Total Carbohydrate 30g                                                                                                                      | 11%            |
| Dietary Fiber 0g                                                                                                                            | 0%             |
| Total Sugars 2g                                                                                                                             |                |
| Includes 0g Added Sugars                                                                                                                    | 0%             |
| Sugar Alcohol 0g                                                                                                                            |                |
| Protein 3g                                                                                                                                  | 6%             |
| Vitamin D 0.03mcg                                                                                                                           | 0%             |
| Calcium 53mg                                                                                                                                | 4%             |
| Iron 0.03mg                                                                                                                                 | 0%             |
| Potassium 9.8mg                                                                                                                             | 0%             |
| *The % Daily Value (DV) tells you how much<br>serving of food contributes to a daily diet. 2,0<br>day is used for general nutrition advice. |                |

Packing options:

Stand up zip lock foil pouch [200g (24), 1kg (10), 2kg (5)] and bulk in kraft/poly bags of 25kg.

#### **Finished Product Specification**

PHYSICAL CHARACTERISTICS

| Flavor | CHEESE PARMESAN |
|--------|-----------------|
| Color  | Beige           |