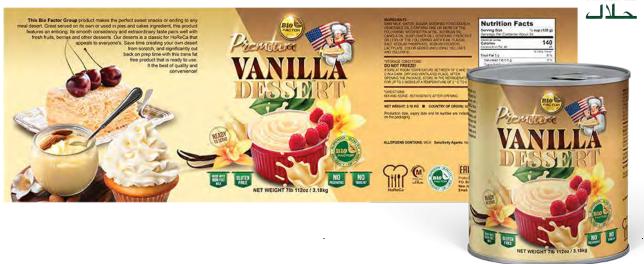

## Finished Product Specification BIO FACTOR PREMIUM VANILLA DESSERT (Metal can 3.18 kg)

Aseptically processed, shelf stable, and ready to serve vanilla pudding

| Nutrition                                                                                                                                               | Facts          |
|---------------------------------------------------------------------------------------------------------------------------------------------------------|----------------|
| servings per container                                                                                                                                  |                |
| Serving size                                                                                                                                            | (100 g)        |
| Amount per serving                                                                                                                                      | 110            |
| Calories                                                                                                                                                | 110            |
|                                                                                                                                                         | % Daily Value* |
| Total Fat 3.5g                                                                                                                                          | 4 %            |
| Saturated Fat 0.5g                                                                                                                                      | 3 %            |
| Trans Fat 0g                                                                                                                                            |                |
| Cholesterol 0mg                                                                                                                                         | 0 %            |
| Sodium 160mg                                                                                                                                            | 7 %            |
| Total Carbohydrate 19g                                                                                                                                  | 7 %            |
| Dietary Fiber 0g                                                                                                                                        | 0 %            |
| Total Sugars 14g                                                                                                                                        |                |
| Includes 12g Added Sugars                                                                                                                               | 24 %           |
| Protein 1g                                                                                                                                              |                |
| Vitamin D 0mcg                                                                                                                                          | 0 %            |
| Calcium 46mg                                                                                                                                            | 4 %            |
| Iron 0mg                                                                                                                                                | 0 %            |
| Potassium 63mg                                                                                                                                          | 2 %            |
| The % Daily Value (DV) tells you how much a nutrier a serving of food contributes to a daily diet. 2,000 ca a day is used for general nutrition advice. |                |

ALLERGENS CONTAINS: MILK. Sensitivity Agents None

## **PACKAGING**

| Primary Container       | #10 Can    |
|-------------------------|------------|
| Unit of Sale            | Case       |
| Label Claims Net Weight | 7 LB       |
| Units Per Case          | 6          |
| Case Gross Weight       | 46.7 LB    |
| Case Net Weight         | 42 LB      |
| Cases Per Layer         | 8          |
| Layers Per Pallet       | 6          |
| Cases Per Pallet        | 48         |
| Pallet Net Weight       | 2,016 LB   |
| Pallet Gross Weight     | 2,241.6 LB |
| Pallet Total Weight     | 2,281.6 LB |